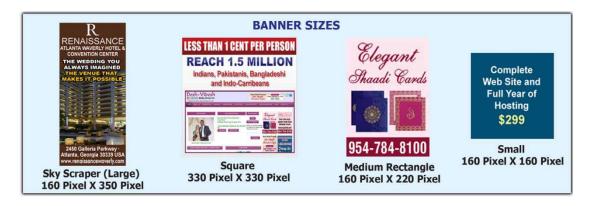

### **Banner Rate Per Website**

| Sky Scraper (Large) 160 X 350 Home Page   |
|-------------------------------------------|
| Sky Scraper (Large) 160 X 350 Inside Page |
| Square 330 X 330 Home Page                |
| Square 330 X 330 Inside Page              |
| Medium Rectangle (160 X 220) Home Page    |
| Medium Rectangle (160 X 220) Inside Page  |
| Small 160 X 160 Home Page                 |
| Small 160 X 160 Inside Page               |

**Price Per Month** 

\$500 \$300 \$400 \$300 \$300 \$200 \$200 \$100